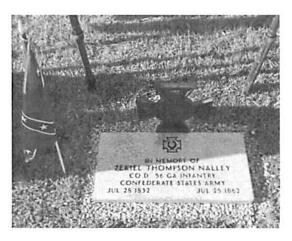

#### Not Forgotten - Zekiel Thompson Nalley

On Saturday morning October 24, 2015, 19 descendants of Zekiel Thompson Nalley and a large number of the membership of the 16<sup>th</sup> SC Volunteers Color Guard, Hunley Chapter #2667 UDC, Palmetto Sharpshooters reenactors, SCV camps 36, 71, and 7, and the Pickens County Historical Society, along with friends from the community gathered at Fairview United Methodist Church to dedicate a Confederate Memorial Marker and an iron cross to the memory of Mr. Nalley and in honor of his service to the Confederacy in the 56<sup>th</sup> Georgia Regiment, Company D. Along with Mr. Thompson Nalley. There were nine family members who served the Confederacy, most in various organizations based in Georgia, but there was one who served with the SC 16th Volunteers, and one who served with the Palmetto Sharpshooters.

Mr. Nalley joined the 56<sup>th</sup> Georgia Regiment, Company D on May 12, 1862. This company is known to have seen combat at Cumberland Gap in June of 1862. Probably Mr. Nalley was wounded in the action at Cumberland Gap.

He was at his home in Cumming, Georgia on July 25, 1862 when a Union Raiding Party came looking for him. When Mrs. Nalley didn't provide them with information they wanted as to Mr. Nalley's whereabouts, the party set fire to a pile of brush that Mr. Nalley had cleared from his land, and in which he had taken refuge in when he saw the raiding party. There were no remains to be buried. Mrs. Nalley (Mary Pettigrew Smith Nalley) subsequently loaded her children and her livestock in the farm wagon and returned to the live among the Smith and Nalley family members who remained in what is now upper Anderson County in the vicinity of Fairview United Methodist Church, Pickens Chapel, Zion Methodist Church, and Corinth Baptist Church.

Nalley's marker is placed in Fairview United Methodist Church cemetery between the marker of his wife "Mammy" Mary and that of three of his grandchildren who were descended from George Burdine Nalley and Emma Jane Burns Nalley and died in infancy. Two of the female descendants of Mr. and Mrs. Nalley married Newton brothers from the Central/Clemson area. The Newton's were locally famous for their stonework. The markers for "Mammy" Mary Nalley and the grandchildren appear to be some of the Newton signature stonework.