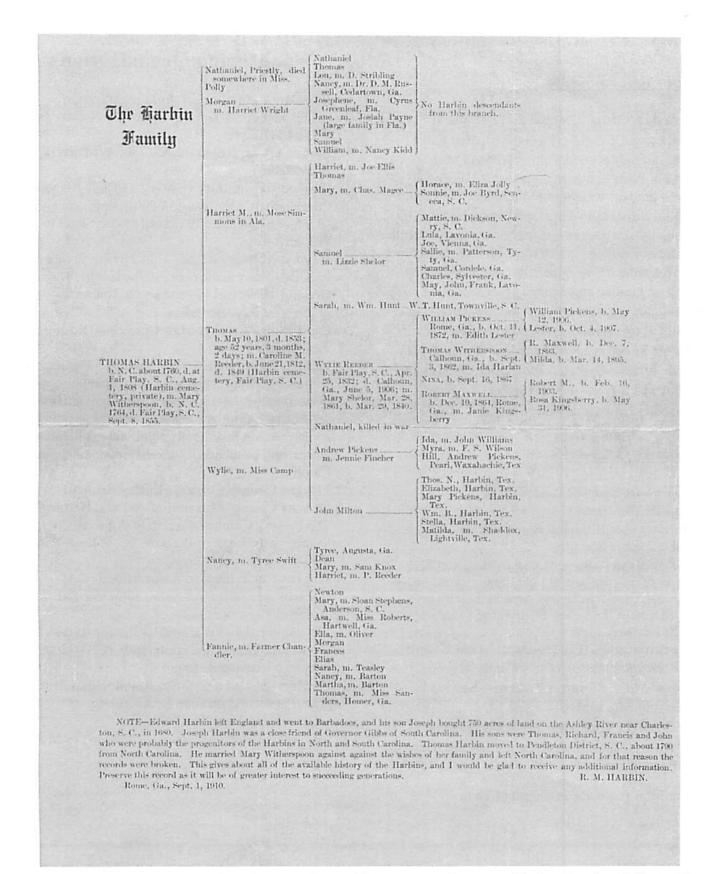

Harbin Chart from the collection of Sallie Mae King Harbin (1908-2010). Donated by her daughter Sally Harbin Long to the Faith Clayton Family Research Room at Southern Wesleyan University at Central, South Carolina.