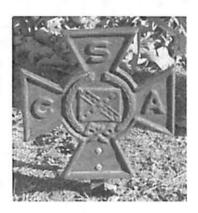

#### Not Forgotten - Zekiel Thompson Nalley

On Saturday morning October 24, 2015, 19 descendants of Zekiel Thompson Nalley and a large number of the membership of the 16<sup>th</sup> SC Volunteers Color Guard, Hunley Chapter #2667 UDC, Palmetto Sharpshooters reenactors, SCV camps 36, 71, and 7, and the Pickens County Historical Society, along with friends from the community gathered at Fairview United Methodist Church to dedicate a Confederate Memorial Marker and an iron cross to the memory of Mr. Nalley and in honor of his service to the Confederacy in the 56<sup>th</sup> Georgia Regiment, Company D. Along with Mr. Thompson Nalley. There were nine family members who served the Confederacy, most in various organizations based in Georgia, but there was one who served with the SC 16th Volunteers, and one who served with the Palmetto Sharpshooters.

Nalley's marker is placed in Fairview United Methodist Church cemetery between the marker of his wife "Mammy" Mary and that of three of his grandchildren who were descended from George Burdine Nalley and Emma Jane Burns Nalley and died in infancy. Two of the female descendants of Mr. and Mrs. Nalley married Newton brothers from the Central/Clemson area. The Newton's were locally famous for their stonework. The markers for "Mammy" Mary Nalley and the grandchildren appear to be some of the Newton signature stonework.