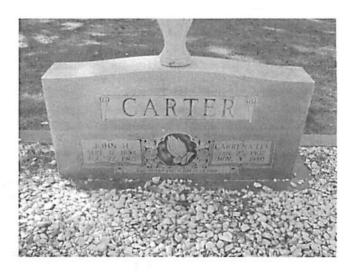

#### Not Forgotten - Zekiel Thompson Nalley

On Saturday morning October 24, 2015, 19 descendants of Zekiel Thompson Nalley and a large number of the membership of the 16<sup>th</sup> SC Volunteers Color Guard, Hunley Chapter #2667 UDC, Palmetto Sharpshooters reenactors, SCV camps 36, 71, and 7, and the Pickens County Historical Society, along with friends from the community gathered at Fairview United Methodist Church to dedicate a Confederate Memorial Marker and an iron cross to the memory of Mr. Nalley and in honor of his service to the Confederacy in the 56<sup>th</sup> Georgia Regiment, Company D. Along with Mr. Thompson Nalley. There were nine family members who served the Confederacy, most in various organizations based in Georgia, but there was one who served with the SC 16th Volunteers, and one who served with the Palmetto Sharpshooters.

Nalley's marker is placed in Fairview United Methodist Church cemetery between the marker of his wife "Mammy" Mary and that of three of his grandchildren who were descended from George Burdine Nalley and Emma Jane Burns Nalley and died in infancy. Two of the female descendants of Mr. and Mrs. Nalley married Newton brothers from the Central/Clemson area. The Newton's were locally famous for their stonework. The markers for "Mammy" Mary Nalley and the grandchildren appear to be some of the Newton signature stonework.